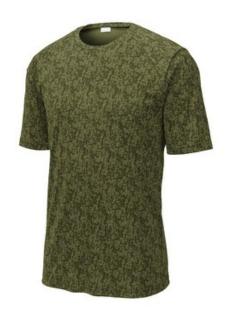

# Sport-Tek <sup>®</sup> Digi Camo Tee. ST460

A subtle digi camo pattern gives this moisturewicking performance tee a unique edge.

- 3.8-ounce, 100% polyester interlock with sublimated digi camo print
- Removable tag for comfort and relabeling