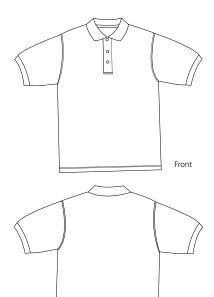

## **Pique Knit Sport Shirt**

## K420

- \* 7-ounce heavy weight pique \* 100% ring spun combed cotton \* Garment washed
- \* Welt collar and cuffs \* double-needle stitched \* Side vents \* Locker patch
- \* Horn tone buttons

| Finished Measurements in Inches |      |      |      |      |      |      |      |      |      |      |  |
|---------------------------------|------|------|------|------|------|------|------|------|------|------|--|
| Size                            | XS   | S    | М    | L    | XL   | 2XL  | 3XL  | 4XL  | 5XL  | 6XL  |  |
| Chest                           | 19   | 20.5 | 21.5 | 23.5 | 25.5 | 27   | 28.5 | 30   | 31.5 | 33   |  |
| Shirt                           | 25.5 | 26.5 | 30   | 31   | 32   | 33   | 33.5 | 34   | 34.5 | 35.5 |  |
| Sleeve                          | 9    | 9.5  | 11   | 11.5 | 12   | 12.5 | 13   | 13.5 | 14   | 14.5 |  |
| Collar                          | 15.5 | 16   | 16.5 | 17   | 17.5 | 18   | 18.5 | 19   | 19.5 | 20   |  |