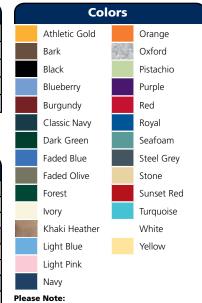

Chest width measured 1" below arm hole. Body length measured from back neck seam to hem. Sleeve length measured from shoulder seam to hem. Collar measured by circumference.

| Color Chart |               |           |               |            |           |              |            |            |             |  |  |
|-------------|---------------|-----------|---------------|------------|-----------|--------------|------------|------------|-------------|--|--|
| Colors      | Athletic Gold | Bark      | Black         | Blueberry  | Burgundy  | Classic Navy | Dark Green | Faded Blue | Faded Olive |  |  |
| Textile PMS | 15-2058TC     | 19-1213TC | 19-4006TC     | 17-3936TC  | 19-1725TC | 19-4015TC    | 19-5320TC  | No Match   | 18-0312TC   |  |  |
| General PMS | 137C          | 411C      | Process Black | No Match   | 505C      | 532C         | 5535C      | 7455C      | 417C        |  |  |
| Colors      | Forest        | lvory     | Khaki Heather | Light Blue | Navy      | Orange       | Oxford     | Pistachio  | Purple      |  |  |
| Textile PMS | 19-5411TC     | 11-0105TC | No Match      | 15-3920TC  | 17-1464TC | 17-1464TC    | No Match   | 14-0217TC  | No Match    |  |  |
| General PMS | 560C          | No Match  | No Match      | 284C       | 533C      | 1655C        | No Match   | 578C       | 2627C       |  |  |
| Colors      | Red           | Royal     | Seafoam       | Steel Grey | Stone     | Sunset Red   | Turquoise  | White      | Yellow      |  |  |
| Textile PMS | 19-1764TC     | 19-4044TC | 17-5111TC     | No Match   | 14-1112TC | 19-1663TC    | 15-4825TC  | 11-0601TC  | 12-0826TC   |  |  |
| General PMS | 187C          | 294C      | 7475C         | 432C       | 7502C     | 1807C        | 3115C      | No Match   | 1215C       |  |  |